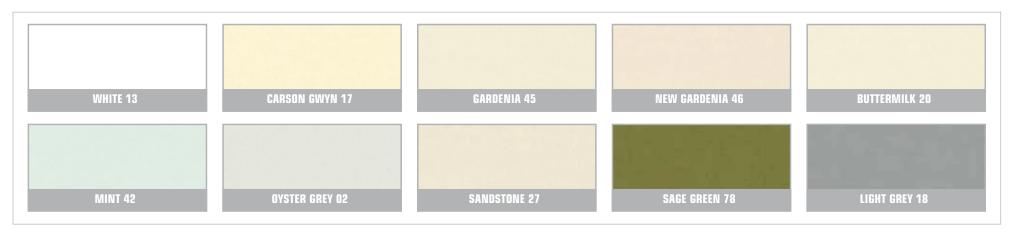

- Available in a range of 10 standard colours. Other colours available on request.
- Highly resistant to cracking at uPVC window and door joints.
- Can be overcoated with F2212 exterior emulsions.
- Upgrades timber substrate to Class 2 Surface Spread of Flame (BS476 part 7).
- Maintains Class 1 Surface Spread of Flame on Class 1 board (BS476 part 7).

F3404 Primer sealer

F1660 Super smooth texture F2587 Cauking/Scrim tape adhesive and Filling compound

- Available in 10 standard colours.
- Other colours available on request.