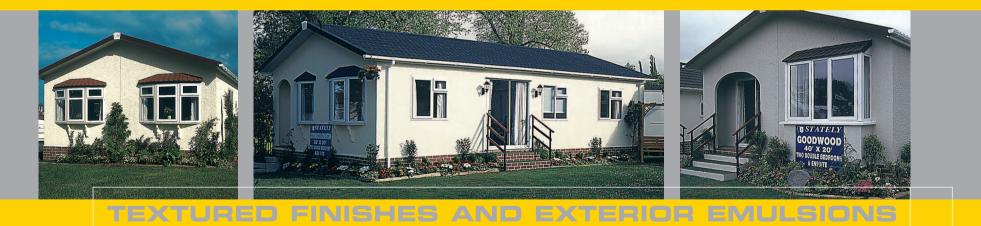

# **TEXTURED FINISHES AND EXTERIOR EMULSIONS**

A highly flexible coating, suitable for wood, plaster and brick, Sayerlack textured finishes and exterior emulsions can be used both internally and externally, with a guaranteed 10 years durability and an expected 40 year service life. The finishes are highly resistant to mould and algae growth and are ideal for bridging hairline cracks and minor surface irregularities. Application by roller, trowel, brush or spray, in a wide range of colours and textures, the product is complemented by a wide range of exterior and interior wood finishes and special effect products from the Sayerlack furniture coatings and industrial joinery ranges.