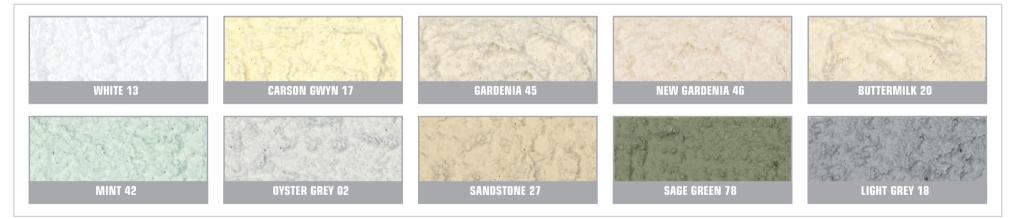

- Available in a range of 10 standard colours. Other colours available on request.
- Highly resistant to cracking at uPVC window and door joints.
- Can be overcoated with F2212 exterior emulsions.
- Upgrades timber substrate to Class 2 Surface Spread of Flame (BS476 part 7).
- Maintains Class 1 Surface Spread of Flame on Class 1 board (BS476 part 7).

F3404 Primer sealer

F1660 Super smooth texture F2587 Cauking/Scrim tape adhesive and Filling compound

- Available in 10 standard colours.
- Other colours available on request.