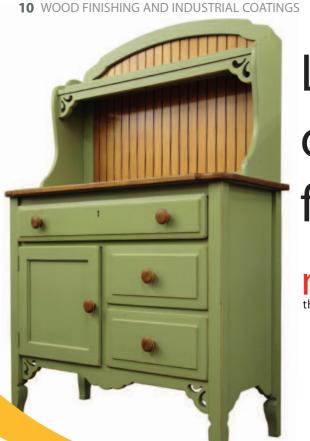

# The finest primer for wood? We've got it covered!

'Best of the best' waterbased white primer system from Sayerlack

opacity and excellent drying

# **New** one or two pack white primer system with **high**

AU474/13 Waterbased White Primer - features high opacity and excellent drying and sanding capabilities. Good MDF surface primer giving superior colour retention and a quality finish to the applied topcoat. As it requires only 2% hardener, the product remains fluid and can be used with conventional spray guns as well as pump systems.

contact **movac** now, the prime choice for your next project