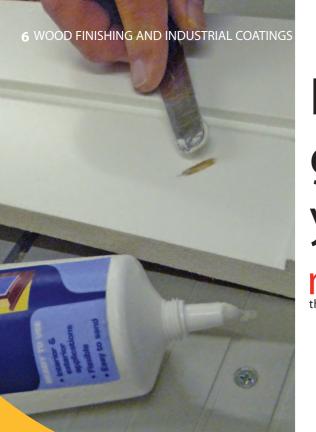

# Need to make general repairs to your wood?

Sayerlack multi-purpose waterbased Wood Filler is just the job!

Sayerlack brand - renown for **quality** products

Waterbased - **VOC compliant Fast drying** 

Flexible - suitable for interior and exterior applications

Available in a choice of 5 colours

2 pack sizes - 325gm tube & 930gm tub

# **NEW from Sayerlack**

Smooth & strong, tough & flexible waterbased Wood Fillers

Available in 5 colours - White, Natural, Light, Medium and Dark - so you can match the filler to the wood you are repairing, giving an even and consistent result.

Suitable for all wood surfaces such as **doors**, **furniture**, **window frames**, **screw/nail holes** and **skirting boards**.

| 325gm TUBE        |        |
|-------------------|--------|
| GRADE WOOD FILLER |        |
| White             | SA0001 |
| Natural           | SA0002 |
| Light             | SA0003 |
| Medium            | SA0004 |
| Dark              | SA0005 |