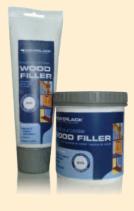

Available in a choice of 5 colours

2 pack sizes - 325gm tube & 930gm tub

Suitable for all wood surfaces such as **doors**, **furniture**, **window frames**, **screw/nail holes** and **skirting boards**.

| 325gm TUBE        |        |
|-------------------|--------|
| GRADE WOOD FILLER |        |
| White             | SA0001 |
| Natural           | SA0002 |
| Light             | SA0003 |
| Medium            | SA0004 |
| Dark              | SA0005 |

| 930gm TUB         |        |
|-------------------|--------|
| GRADE WOOD FILLER |        |
| White             | SA0006 |
| Natural           | SA0007 |
| Light             | SA0008 |
| Medium            | SA0009 |
| Dark              | SA0010 |